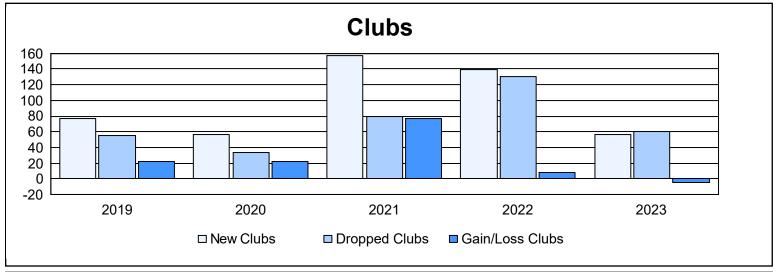

| Year      | New<br>Clubs | Dropped<br>Clubs | Gain/<br>Loss<br>Clubs | New<br>Members | Charter<br>Members | Reinstate<br>Members | Transfer<br>Members | Total<br>Member<br>Added | Total<br>Members<br>Dropped | Gain/<br>Loss<br>Members |
|-----------|--------------|------------------|------------------------|----------------|--------------------|----------------------|---------------------|--------------------------|-----------------------------|--------------------------|
| 2018-2019 | 77           | 55               | 22                     | 2,772          | 2,219              | 1,057                | 155                 | 6,203                    | 7,410                       | -1,207                   |
| 2019-2020 | 56           | 34               | 22                     | 2,193          | 1,552              | 730                  | 118                 | 4,593                    | 7,488                       | -2,895                   |
| 2020-2021 | 157          | 80               | 77                     | 3,450          | 4,254              | 780                  | 88                  | 8,572                    | 7,204                       | 1,368                    |
| 2021-2022 | 139          | 131              | 8                      | 5,415          | 3,739              | 740                  | 233                 | 10,127                   | 7,976                       | 2,151                    |
| 2022-2023 | 57           | 61               | -4                     | 3,015          | 1,804              | 441                  | 214                 | 5,474                    | 6,828                       | -1,354                   |
| Average   | 97           | 72               | 25                     | 3,369          | 2,714              | 750                  | 162                 | 6,994                    | 7,381                       | -387                     |