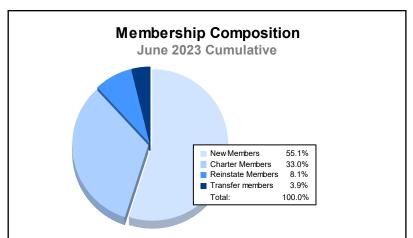

| Year      | New<br>Clubs | Dropped<br>Clubs | Gain/<br>Loss<br>Clubs | New<br>Members | Charter<br>Members | Reinstate<br>Members | Transfer<br>Members | Total<br>Member<br>Added | Total<br>Members<br>Dropped | Gain/<br>Loss<br>Members |
|-----------|--------------|------------------|------------------------|----------------|--------------------|----------------------|---------------------|--------------------------|-----------------------------|--------------------------|
| 2018-2019 | 77           | 55               | 22                     | 2,772          | 2,219              | 1,057                | 155                 | 6,203                    | 7,410                       | -1,207                   |
| 2019-2020 | 56           | 34               | 22                     | 2,193          | 1,552              | 730                  | 118                 | 4,593                    | 7,488                       | -2,895                   |
| 2020-2021 | 157          | 80               | 77                     | 3,450          | 4,254              | 780                  | 88                  | 8,572                    | 7,204                       | 1,368                    |
| 2021-2022 | 139          | 131              | 8                      | 5,415          | 3,739              | 740                  | 233                 | 10,127                   | 7,976                       | 2,151                    |
| 2022-2023 | 57           | 61               | -4                     | 3,015          | 1,804              | 441                  | 214                 | 5,474                    | 6,828                       | -1,354                   |
| Average   | 97           | 72               | 25                     | 3,369          | 2,714              | 750                  | 162                 | 6,994                    | 7,381                       | -387                     |