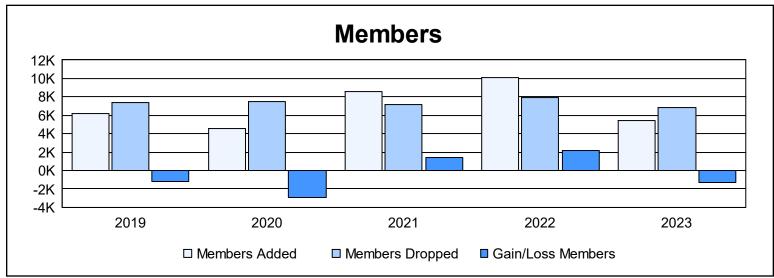

| Year      | New<br>Clubs | Dropped<br>Clubs | Gain/<br>Loss<br>Clubs | New<br>Members | Charter<br>Members | Reinstate<br>Members | Transfer<br>Members | Total<br>Member<br>Added | Total<br>Members<br>Dropped | Gain/<br>Loss<br>Members |
|-----------|--------------|------------------|------------------------|----------------|--------------------|----------------------|---------------------|--------------------------|-----------------------------|--------------------------|
| 2018-2019 | 77           | 55               | 22                     | 2,772          | 2,219              | 1,057                | 155                 | 6,203                    | 7,410                       | -1,207                   |
| 2019-2020 | 56           | 34               | 22                     | 2,193          | 1,552              | 730                  | 118                 | 4,593                    | 7,488                       | -2,895                   |
| 2020-2021 | 157          | 80               | 77                     | 3,450          | 4,254              | 780                  | 88                  | 8,572                    | 7,204                       | 1,368                    |
| 2021-2022 | 139          | 131              | 8                      | 5,415          | 3,739              | 740                  | 233                 | 10,127                   | 7,976                       | 2,151                    |
| 2022-2023 | 57           | 61               | -4                     | 3,015          | 1,804              | 441                  | 214                 | 5,474                    | 6,828                       | -1,354                   |
| Average   | 97           | 72               | 25                     | 3,369          | 2,714              | 750                  | 162                 | 6,994                    | 7,381                       | -387                     |